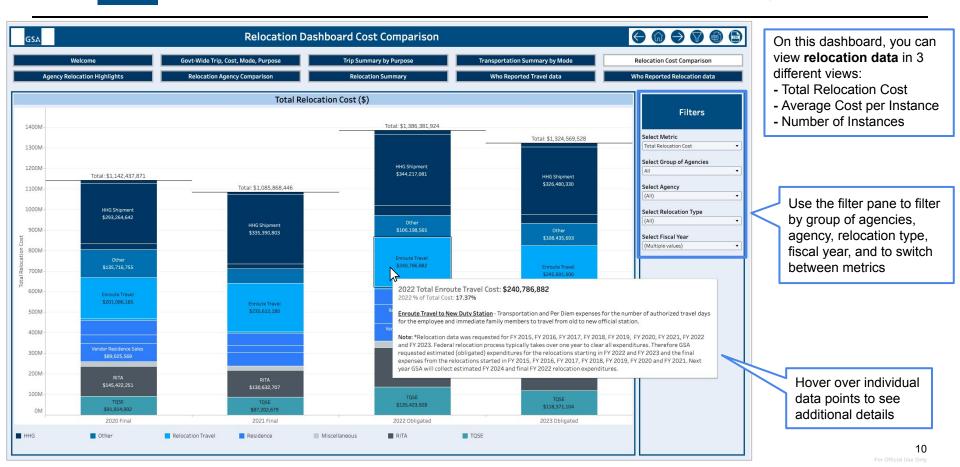

|                        |                                                            |   | 2                                                                                                    |
| \$8,928,820     | 66,194                                                |                                                               | \$134.89                                                                                                                      |                        |                                                            |   | S<br>For Official Use Only                                                                           |



### Business Travel and Relocation – Relocation Dashboard Cost Comparison





### Business Travel and Relocation – Agency Relocation Highlights





Business Travel and Relocation – Relocation Agency Comparison by Relocation Type & Fiscal Year



This dashboard displays total relocation cost and average relocation cost per instance comparisons across CFO ACT Agencies by relocation type and

12



# Business Travel and Relocation – Relocation Summary

| GSA Relocation Summary                                    |                                        |                   |                                             |                                                                 | Contains                                | ٦