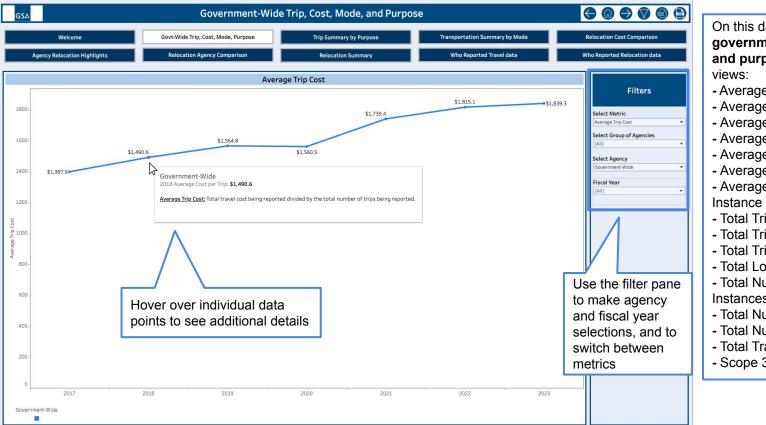

### Business Travel and Relocation – Government-Wide Trip, Cost, Mode, and Purpose

On this dashboard, you can view government-wide trip, cost, mode, and purpose data in 16 different views:

- Average Trip Cost
- Average Lodging Cost by Purpose
- Average Trip Cost by Purpose
- Average Trip Cost by Type
- Average Trip Duration
- Average Trip Duration by Purpose

- Average Transportation Cost per Instance

- Total Trip Cost by Type
- Total Trip Cost (Top 5 Agencies)
- Total Trip Cost by Purpose
- Total Lodging Cost by Purpose
- Total Number of Transportation Instances
- Total Number of Trips
- Total Number of Trips by Purpose
- Total Transportation Cost
- Scope 3 GHG Emissions Mileage