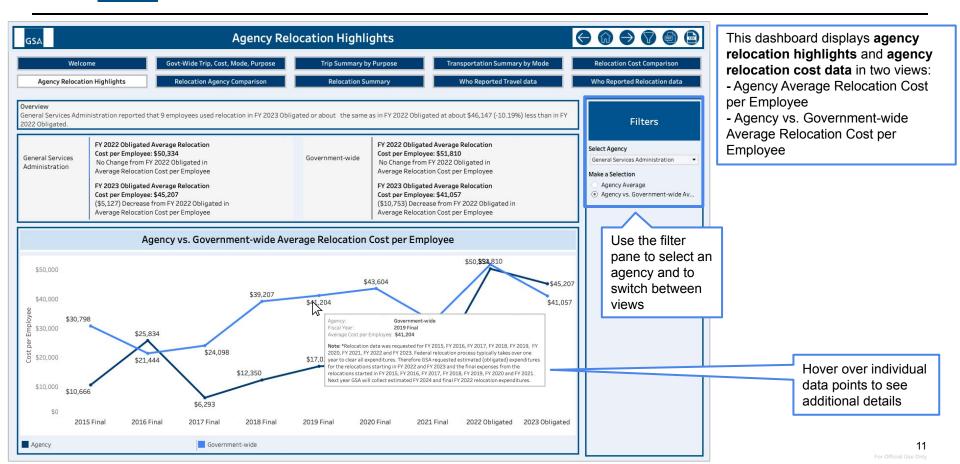

### Business Travel and Relocation – Agency Relocation Highlights

Business Travel and Relocation – Relocation Agency Comparison by Relocation Type & Fiscal Year

This dashboard displays total relocation cost and average relocation cost per instance comparisons across CFO ACT Agencies by relocation type and