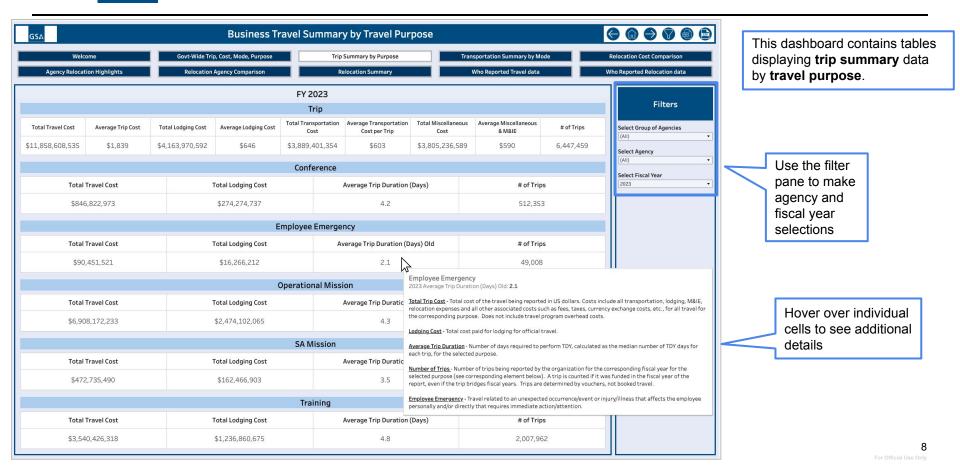

from the dashboard



### Business Travel and Relocation – Government-Wide Trip, Cost, Mode, and Purpose



On this dashboard, you can view government-wide trip, cost, mode, and purpose data in 16 different views:

- Average Trip Cost
- Average Lodging Cost by Purpose
- Average Trip Cost by Purpose
- Average Trip Cost by Type
- Average Trip Duration
- Average Trip Duration by Purpose

- Average Transportation Cost per Instance

- Total Trip Cost by Type
- Total Trip Cost (Top 5 Agencies)
- Total Trip Cost by Purpose
- Total Lodging Cost by Purpose
- Total Number of Transportation Instances
- Total Number of Trips
- Total Number of Trips by Purpose
- Total Transportation Cost
- Scope 3 GHG Emissions Mileage



### Business Travel and Relocation – Business Travel Summary by Travel Purpose





# Business Travel and Relocation – Business Travel Summary by Transportation Mode

| GSA Busi        | iness Travel Summary by Tra                           | ansportation Mo                                               | ode                                                                                                                           | 0                      |                                                            |   |                                                                                                      |
|-----------------|-------------------------------------------------------|---------------------------------------------------------------|-----------------------------------------------------------------------------------------------------------------