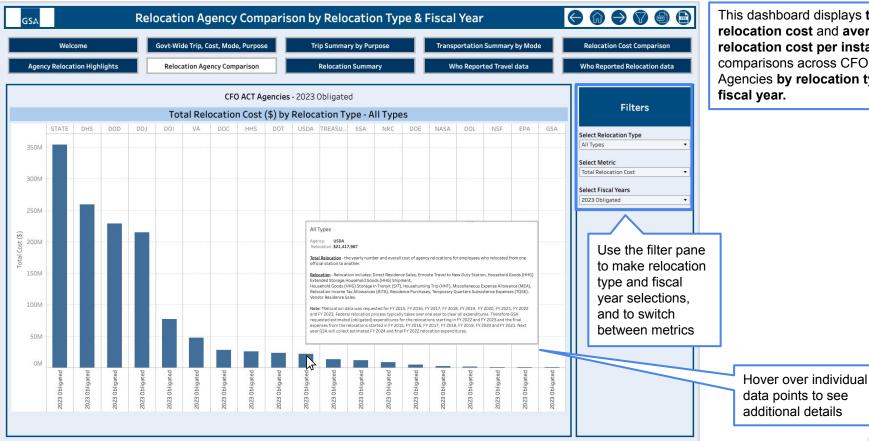

### Business Travel and Relocation – Agency Relocation Highlights

Business Travel and Relocation – Relocation Agency Comparison by Relocation Type & Fiscal Year

This dashboard displays total relocation cost and average relocation cost per instance comparisons across CFO ACT Agencies by relocation type and